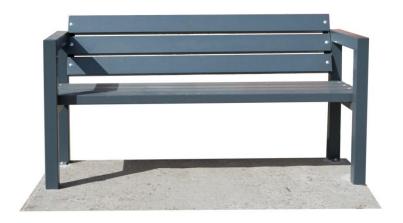

#### **Bench**

Size - 180cm x 50cm x 70 cm

Metal and wood materials.

Powder-coated metal parts.

Easy to assemble.

Can be screwed to the base with anchor bolts.

Price – 260 eur