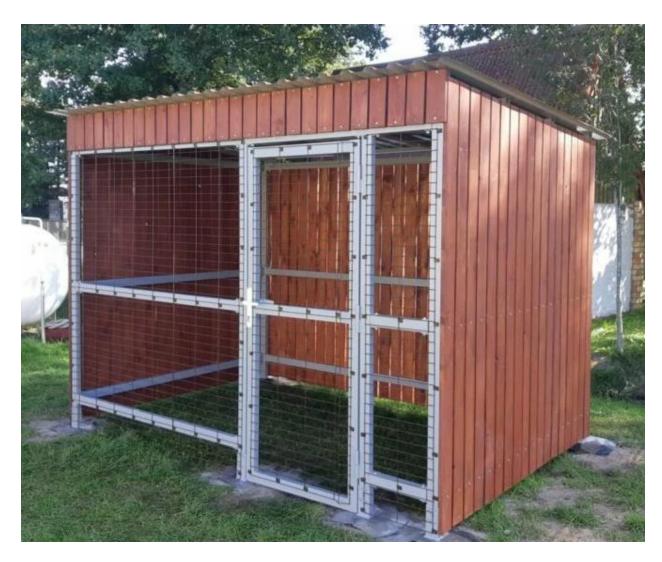

#### Firewood shed

Size – 300cm x 200 cm x 220 cm.

Powder-coated metal parts.

Finishing material – wood boards

Can be screwed to the base with anchor bolts.

Price - 3400 eur

Size – 300cm x 200 cm x 220 cm.

Powder-coated metal parts.

Finishing material – wood boards and 3D welded mesh panel.

Can be screwed to the base with anchor bolts.

Price - 2900 eur

Size – 300cm x 200 cm x 220 cm.

Powder-coated metal parts.

Finishing material -3D welded mesh panel.