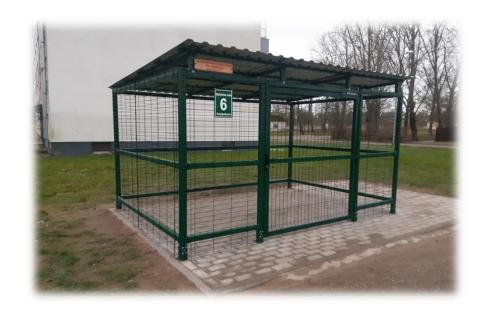

# **Smoking room**

Size – 300cm x 200 cm x 220cm.

Powder-coated metal parts.

Finishing materials wood, polycarbonate, tin sheets and more.

Price – 2600 eur

Size – 300cm x 200 cm x 220 cm.

Powder-coated metal parts.

Finishing material – wood boards and 3D welded mesh panel.

Can be screwed to the base with anchor bolts.

Price - 2900 eur

Size – 300cm x 200 cm x 220 cm.

Powder-coated metal parts.

Finishing material -3D welded mesh panel.