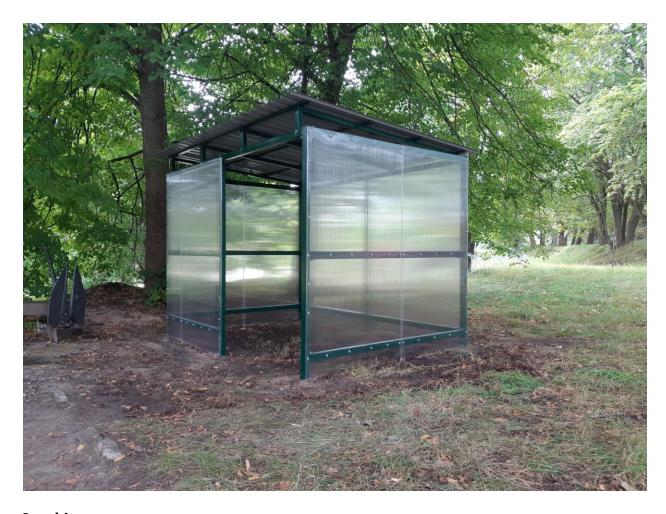

# **Smoking room**

Size – 300cm x 200 cm x 220cm.

Powder-coated metal parts.

Finishing materials wood, polycarbonate, tin sheets and more.

Price – 2600 eur

Size – 300cm x 200 cm x 220 cm.

Powder-coated metal parts.

Finishing material – wood boards

Can be screwed to the base with anchor bolts.

Price - 4200 eur

Size – 300cm x 200 cm x 240 cm.

Powder-coated metal parts.

Finishing material – wood boards

Can be screwed to the base with anchor bolts.

#### Firewood shed

Size – 300cm x 200 cm x 220 cm.

Powder-coated metal parts.

Finishing material – wood boards

Can be screwed to the base with anchor bolts.

Price - 3400 eur

Size – 300cm x 200 cm x 220 cm.

Powder-coated metal parts.

Finishing material – wood boards and 3D welded mesh panel.

Can be screwed to the base with anchor bolts.

Price - 2900 eur

Size – 300cm x 200 cm x 220 cm.

Powder-coated metal parts.

Finishing material -3D welded mesh panel.

Can be screwed to the base with anchor bolts.

Price - 2500 eur

- \*All structures are delivered disassembled
- \*The prices in the offer are indicated without VAT
- \* You can find out the quantity of goods in the warehouse by writing e-mail info@mwc.lv or by calling +371 20002106