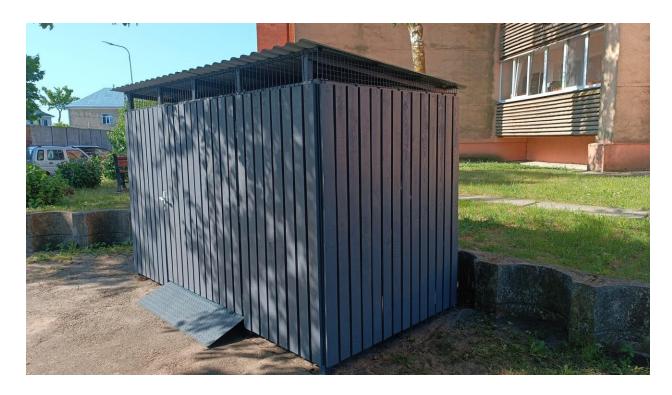

# **Smoking room**

Size – 300cm x 200 cm x 220cm.

Powder-coated metal parts.

Finishing materials wood, polycarbonate, tin sheets and more.

Price – 2600 eur

Size – 300cm x 200 cm x 220 cm.

Powder-coated metal parts.

Finishing material – wood boards

Can be screwed to the base with anchor bolts.

Price - 4200 eur

Size – 300cm x 200 cm x 240 cm.

Powder-coated metal parts.

Finishing material – wood boards

Can be screwed to the base with anchor bolts.