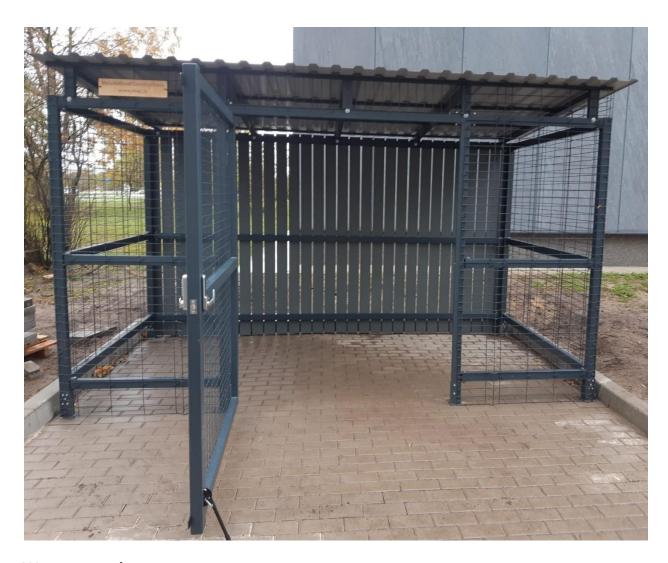

Finishing material – wood boards and 3D welded mesh panel.

Can be screwed to the base with anchor bolts.

Price - 2900 eur

Size – 300cm x 200 cm x 220 cm.

Powder-coated metal parts.

Finishing material -3D welded mesh panel.

Can be screwed to the base with anchor bolts.

Price - 2500 eur

- \*All structures are delivered disassembled
- \*The prices in the offer are indicated without VAT
- \* You can find out the quantity of goods in the warehouse by writing e-mail info@mwc.lv or by calling +371 20002106