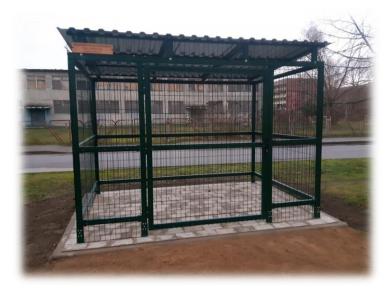

Finishing material – wood boards and 3D welded mesh panel.

Can be screwed to the base with anchor bolts.

Price - 2900 eur

Size – 300cm x 200 cm x 220 cm.

Powder-coated metal parts.

Finishing material -3D welded mesh panel.

Can be screwed to the base with anchor bolts.

Price - 2500 eur

- \*All structures are delivered disassembled
- \*The prices in the offer are indicated without VAT
- \* You can find out the quantity of goods in the warehouse by writing e-mail info@mwc.lv or by calling +371 20002106