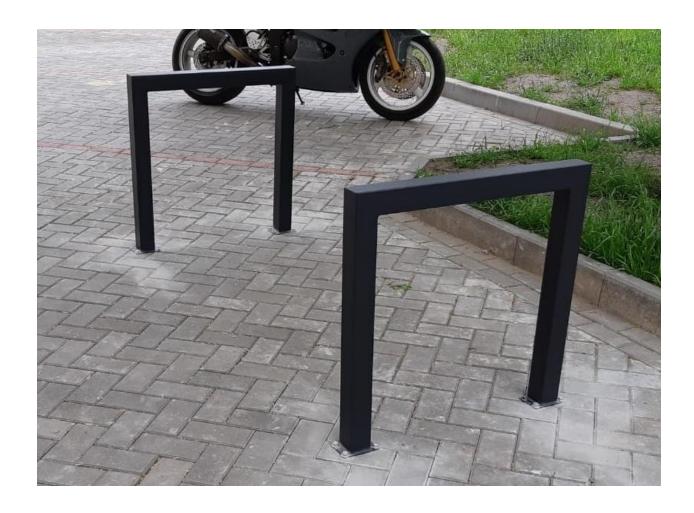

# **Bicycle racks**

Size – 70 x 70 cm

Metal materials.

Powder-coated metal parts.

Easy to assemble.

Can be screwed to the base with anchor bolts.

Price – 70 eur

# **Bicycle racks**

Size – 90 x 60 cm

Metal materials.

Powder-coated metal parts.

Easy to assemble.

Can be screwed to the base with anchor bolts.

Price – 85 eur