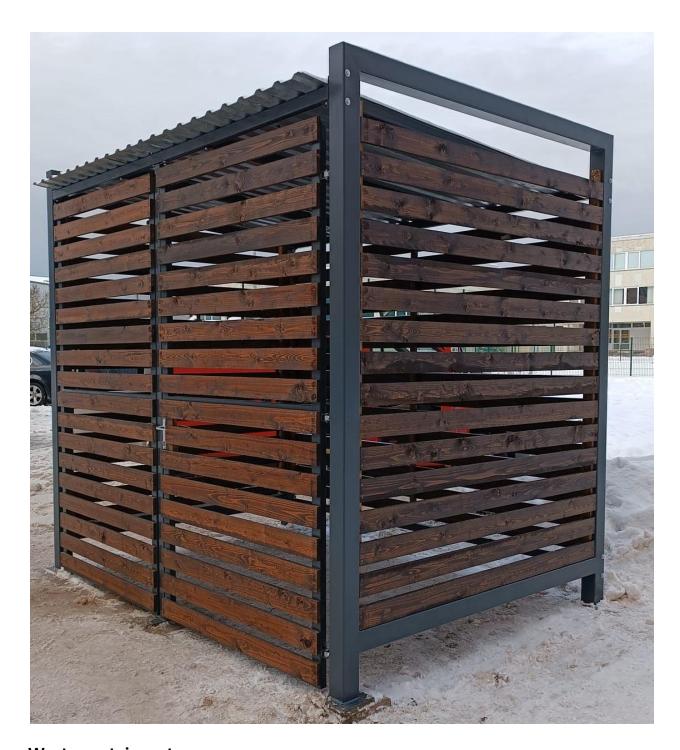

Finishing material – wood boards

Can be screwed to the base with anchor bolts.

Price - 4200 eur

Size – 300cm x 200 cm x 240 cm.

Powder-coated metal parts.

Finishing material – wood boards

Can be screwed to the base with anchor bolts.